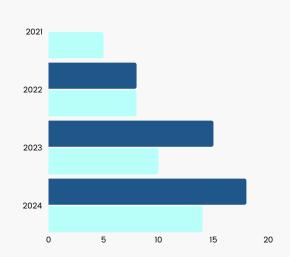

IS TRANSPARENT AND INSTANTLY GIVES YOU 5% OF YOUR INVITEE'S FIRST DEPOSIT.





## Company Performance





Revenue Development

3,46 M/Quarter



**Engagement Development** 

87% - 91%/Quarter



**Exposure Development** 

92% - 96%/Quarter



### Performance Overview

#### Artificial Intelligence Product Overview

Get updated with global latest daily analysis of the market through our highly experienced ChainTradeFX personnel.





Customer Satisfaction **96,17%** 



Gross Profit Projection \$98,7 Million



## Performance Dashboard

#### **Products Developing by Year:**



#### Sales Developing by Quarter:



Value Average:

\$ 1,6 Billion

4:6

IOT Tools Vs AI Tools Used Ratio



Customer Loyalty Percentage Level

96%

Branding Exposure Effectivity Level

92%



## Business Model







Our tools are enhanced and updated at intervals to keep you abreast of the market investment trends.

Yearly Developing

67% - 82%

The Ratio

1:4 - 1:3



## Competitive Advantage

**Niche** 

We may offer products or services that are more unique or new to the market than our competitors.

Easy

Relationships are a gift because they greatly influence the exposure of our products and services.

Agile

Offers a market advantage that is more focused according to market needs than a more general market. Compact

We may offer products or services that are more unique or new to the market than our competitors.

**Function** 

Relationships are a gift because they greatly influence the exposure of our products and services. **Trend** 

Offers a market advantage that is more focused accordin