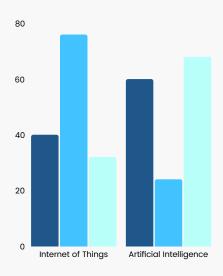

#### **Products Developing by Year:**

#### Sales Developing by Quarter:

Value Average:

\$ 1,6 Billion

4:6

IOT Tools Vs AI Tools Used Ratio

Customer Loyalty Percentage Level

96%

Branding Exposure Effectivity Level