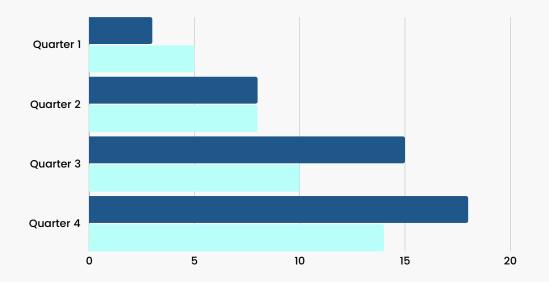

#### **Products Developing by Year:**

#### Sales Developing by Quarter:

Value Average:

\$ 1,6 Billion

4:6

IOT Tools Vs AI Tools Used Ratio

Customer Loyalty Percentage Level

96%

Branding Exposure Effectivity Level