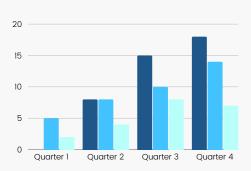

#### **Products Developing by Year:**

#### Sales Developing by Quarter:

Value Average:

\$ 1,6 Billion

4:6

IOT Tools Vs AI Tools Used Ratio

Customer Loyalty Percentage Level

96%

Branding Exposure Effectivity Level